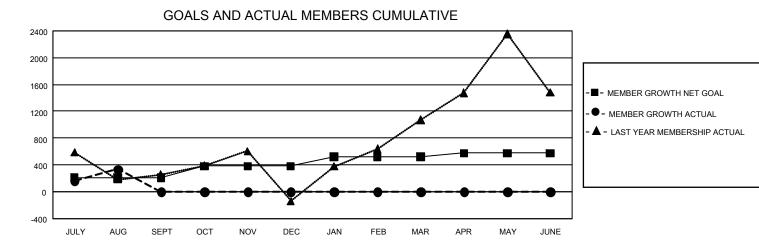

## GAT MONTHLY MEMBERSHIP PROGRESS REPORT

GMT Constitutional Area 6, Group C

REPORT DOES NOT INCLUDE CLUBS IN UNDISTRICTED AREAS.

| Clubs                 |               |           |               | Members               |                          |                         |                                                    |
|-----------------------|---------------|-----------|---------------|-----------------------|--------------------------|-------------------------|----------------------------------------------------|
| RESULTS FOR 2022-2023 |               |           |               | RESULTS FOR 2022-2023 |                          |                         |                                                    |
| QUARTER               | NEW CLUB GOAL | NEW CLUBS | DROPPED CLUBS | QUARTER               | EMBER GROWTH NET<br>GOAL | MEMBER GROWTH<br>ACTUAL | DROPPED MEMBERS<br>ACTUAL (including<br>transfers) |
| JULY/AUG/SEPT         | 117           | 11        | 1             | JULY/AUG/SEPT         | 209                      | 646                     | 262                                                |
| OCT/NOV/DEC           | 63            | 0         | 0             | OCT/NOV/DEC           | 173                      | 0                       | 0                                                  |
| JAN/FEB/MAR           | 33            | 0         | 0             | JAN/FEB/MAR           | 139                      | 0                       | 0                                                  |
| APR/MAY/JUNE          | 15            | 0         | 0             | APR/MAY/JUNE          | 53                       | 0                       | 0                                                  |