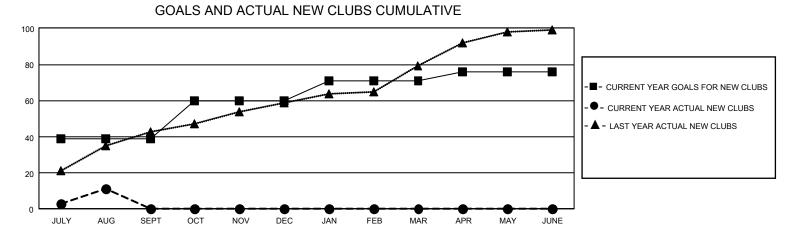

## GAT MONTHLY MEMBERSHIP PROGRESS REPORT

GMT Constitutional Area 6, Group C

REPORT DOES NOT INCLUDE CLUBS IN UNDISTRICTED AREAS.

| Clubs                 |               |           |               | Members               |                          |                         |                                                    |
|-----------------------|---------------|-----------|---------------|-----------------------|--------------------------|-------------------------|----------------------------------------------------|
| RESULTS FOR 2022-2023 |               |           |               | RESULTS FOR 2022-2023 |                          |                         |                                                    |
| QUARTER               | NEW CLUB GOAL | NEW CLUBS | DROPPED CLUBS | QUARTER               | EMBER GROWTH NET<br>GOAL | MEMBER GROWTH<br>ACTUAL | DROPPED MEMBERS<br>ACTUAL (including<br>transfers) |
| JULY/AUG/SEPT         | 117           | 11        | 1             | JULY/AUG/SEPT         | 209                      | 646                     | 262                                                |
| OCT/NOV/DEC           | 63            | 0         | 0             | OCT/NOV/DEC           | 173                      | 0                       | 0                                                  |
| JAN/FEB/MAR           | 33            | 0         | 0             | JAN/FEB/MAR           | 139                      | 0                       | 0                                                  |
| APR/MAY/JUNE          | 15            | 0         | 0             | APR/MAY/JUNE          | 53                       | 0                       | 0                                                  |